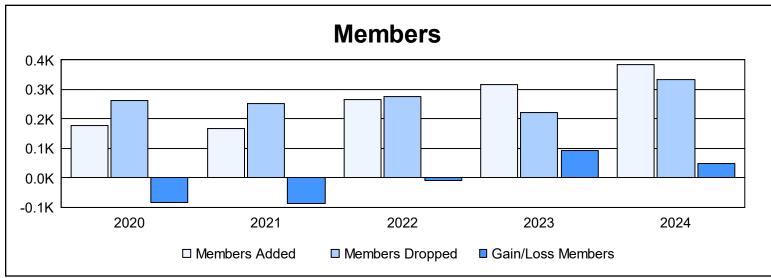

District 417 As of June 2024 Cumulative

| Year      | New<br>Clubs | Dropped<br>Clubs | Gain/<br>Loss<br>Clubs | New<br>Members | Charter<br>Members | Reinstate<br>Members | Transfer<br>Members | Total<br>Member<br>Added | Total<br>Members<br>Dropped | Gain/<br>Loss<br>Members |
|-----------|--------------|------------------|------------------------|----------------|--------------------|----------------------|---------------------|--------------------------|-----------------------------|--------------------------|
| 2019-2020 | 1            | 2                | -1                     | 128            | 30                 | 5                    | 13                  | 176                      | 261                         | -85                      |
| 2020-2021 | 0            | 0                | 0                      | 138            | 5                  | 4                    | 19                  | 166                      | 253                         | -87                      |
| 2021-2022 | 2            | 1                | 1                      | 196            | 43                 | 5                    | 22                  | 266                      | 275                         | -9                       |
| 2022-2023 | 4            | 0                | 4                      | 194            | 99                 | 7                    | 17                  | 317                      | 223                         | 94                       |
| 2023-2024 | 4            | 0                | 4                      | 266            | 83                 | 16                   | 20                  | 385                      | 335                         | 50                       |
| Average   | 2            | 1                | 2                      | 184            | 52                 | 7                    | 18                  | 262                      | 269                         | -7                       |